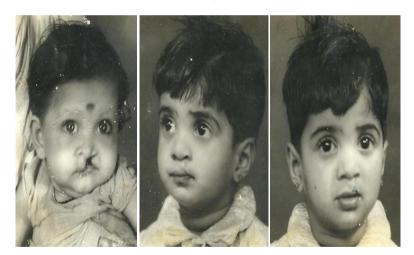

## Cleft Lip and Palate, [Before and After Surgery]

Cleft lip &palate (adult) and cleft lip (child) (9.1a).

After palatoplasty and Millard's cleft lip repair (9.1b).

9.1a. Before surgery

9.1b. After surgery