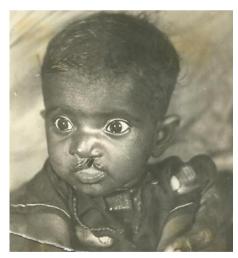

## Cleft Lip and Palate, [Before and After Surgery]

Cleft lip &palate (adult) and cleft lip (child) (9.1a).

After palatoplasty and Millard's cleft lip repair (9.1b).

9.1a. Before surgery

9.1b. After surgery