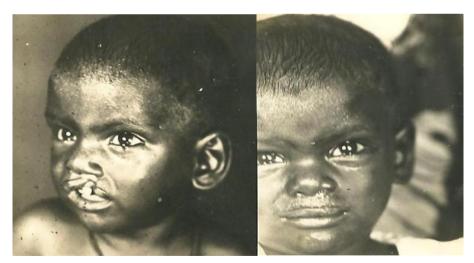

## Cleft Lip and Palate, [Before and After Surgery]

Cleft lip &palate (adult) and cleft lip (child) (9.1a).

After palatoplasty and Millard's cleft lip repair (9.1b).

9.1a. Before surgery

9.1b. After surgery